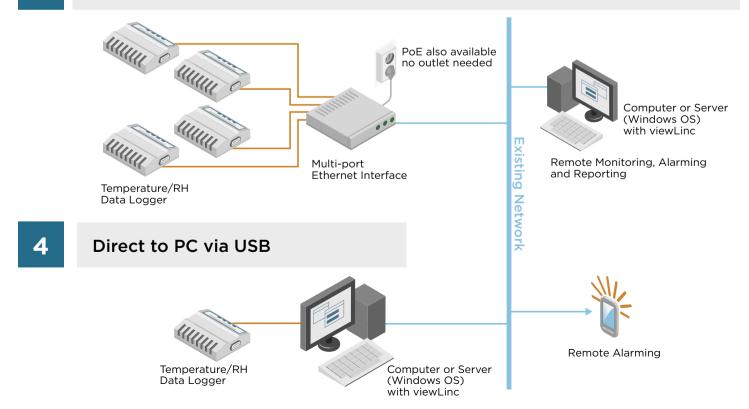

### **Wireless Option A**



Warehouses & Storage Areas

#### **Features**

- Local display and local beeper/LED alert
- External probes available
- Battery powered
- Parameters include: temperature, humidity, analog and contact inputs
- Enclosure NEMA rating: IP65



# 1

# **Wireless Option B**





### Power over Ethernet vNet PoE



Analog Device, such as:  $CO_2 \& O_2$ ; Differential Pressure; Particle Monitoring, etc. (May be provided by customer)

3

# **Multi-port Ethernet**



5

### **RH Chamber Ethernet**



6

### **Premium Transmitter with Display**

#### **Features**

- Local display
- External probes available
- Parameters include: humidity, temperature, dewpoint, barometric pressure
- Enclosure NEMA rating: IP65



www.cik-solutions.com

No part of this document may be reproduced in any form or by any means, electronic or mechanical (including photocopying), nor may its contents be communicated to a third party without prior written permission of the copyright holder. The contents are subject to change without prior notice. Please observe that this document does not create any legally binding obligations for Vaisala towards the customer or end user. All legally binding commitments and agreements are included exclusively in the applicable supply contract