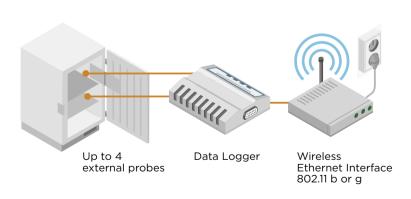

#### **Features**

- Local display and local beeper/LED alert
- External probes available
- Battery powered
- Parameters include: temperature, humidity, analog and contact inputs
- Enclosure NEMA rating: IP65