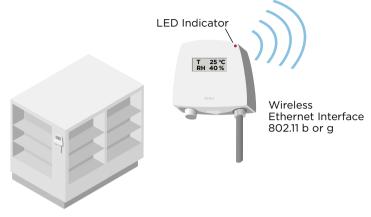

### **Premium Transmitter with Display**

#### **Features**

- Local display
- External probes available
- Parameters include: humidity, temperature, dewpoint, barometric pressure
- Enclosure NEMA rating: IP65

www.cik-solutions.com

No part of this document may be reproduced in any form or by any means, electronic or mechanical (including photocopying), nor may its contents be communicated to a third party without prior written permission of the copyright holder. The contents are subject to change without prior notice. Please observe that this document does not create any legally binding obligations for Vaisala towards the customer or end user. All legally binding commitments and agreements are included exclusively in the applicable supply contract or Conditions of Sale.