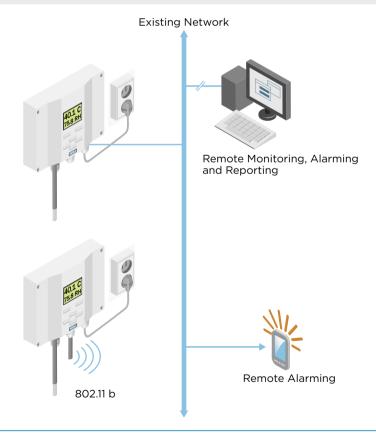

### **Wireless Option A**

Warehouses & Storage Areas

#### **Features**

- Local display and local beeper/LED alert
- External probes available
- Battery powered
- Parameters include: temperature, humidity, analog and contact inputs
- Enclosure NEMA rating: IP65