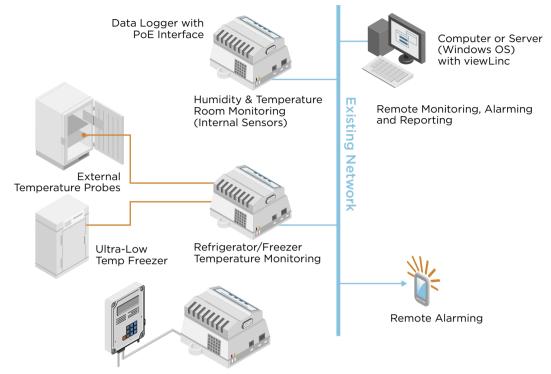

### Power over Ethernet vNet PoE

Analog Device, such as:  $CO_2 \& O_2$ ; Differential Pressure; Particle Monitoring, etc. (May be provided by customer)

3