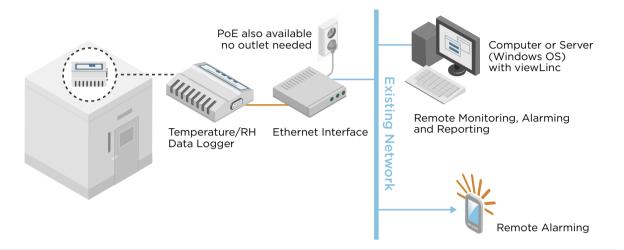

### **Wireless Option A**



Warehouses & Storage Areas

#### **Features**

- Local display and local beeper/LED alert
- External probes available
- Battery powered
- Parameters include: temperature, humidity, analog and contact inputs
- Enclosure NEMA rating: IP65



# 1

# **Wireless Option B**





### Power over Ethernet vNet PoE



Analog Device, such as:  $CO_2 \& O_2$ ; Differential Pressure; Particle Monitoring, etc. (May be provided by customer)

3

# **Multi-port Ethernet**



5

### **RH Chamber Ethernet**



6

### **Premium Transmitter with Display**

#### **Features**

- Local display
- External probes available
- Parameters include: humidity, temperature, dewpoint, barometric pressure
- Enclosure NEMA rating: IP65



www.cik-solutions.com

No part of this document may be reproduced in any form or by any means, electronic or mechanical (including photocopying), nor may its contents be communicated to a third party without prior written permission of the copyright holder. The contents are subject to change without prior notice. Please observe that this document does not create any legally binding obligations for Vaisala towards the customer or end user. All legally binding commitments and agreements are included exclusively in the applicable supply contract or Conditions of Sale.