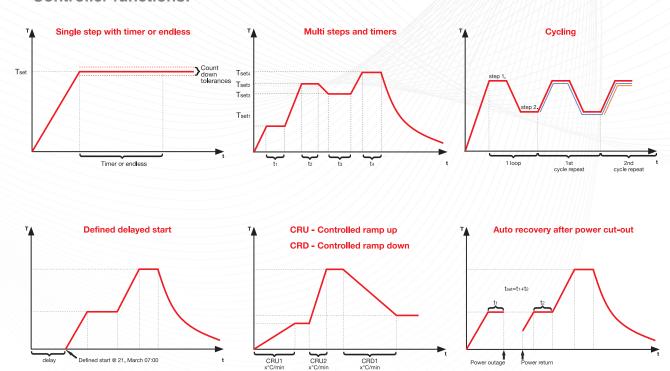

|
| Over temperature shut off                           | Built in                                                      |
| Power supply                                        | 3x400V / 50 Hz / 36A                                          |
| Wattage (W)                                         | 22000                                                         |
| Interface                                           | RS 232 / USB optional                                         |
| Weight (kg)                                         | ~250                                                          |
|                                                     |                                                               |









### **Controller functions:**



### **Dimensions:**





For more information, visit www.cik-solutions.com or contact us at info@cik-solutions.com