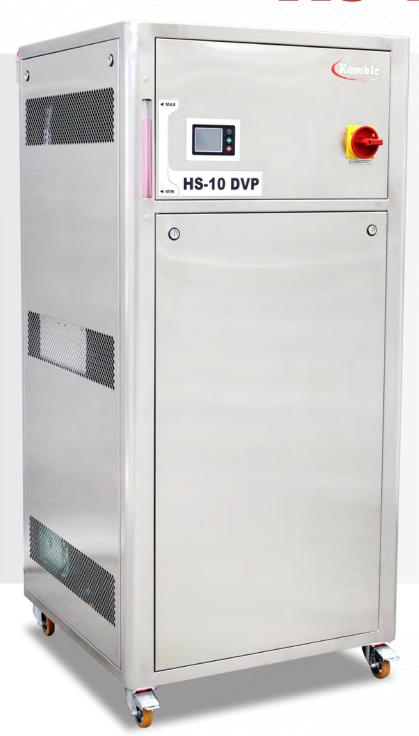

# Recirculating Cooling & Heating System Chiller / Process Thermostat

# HS-10 DVP

- Huge cooling capacity over full temperature range
- Rapid temperature change due to optimized fluid capacity
- Water cooled single compressor cooling system
- Large capacity circulation pump
- Fully stainless steel enclosure
- Advanced fully programmable controller
- Respectable heating capacity
- Cooling capacity even at high temperatures

## **Device specifications:**

- · Digital PID controller
- · All round edges exterior design
- · Extensive heat insulation on all pipework
- · Touch screen user interface
- RS-232 and optional USB PC interface