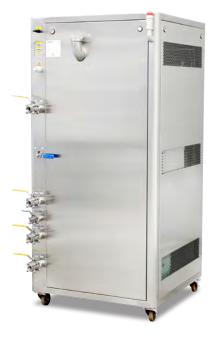

| Technical Data:                                     | HS-10 DVP                                                     |
|-----------------------------------------------------|---------------------------------------------------------------|
| External dimensions (WxDxH) in mm                   | 850 x 850 x 1815                                              |
| Temperature range (°C)                              | -40+120                                                       |
| Temperature stability (°C)                          | +/- 1.0                                                       |
| Heat compensation capacity (kW)                     | 12 @ +100°C<br>12 @ 0°C<br>10 @ -20°C<br>3 @ -40°C            |
| Cooling                                             | Water cooled single compressor system                         |
| Heating capacity (kW)                               | 6.0                                                           |
| Flow pump capacity (m3/h)                           | 10 (166 l/min)                                                |
| Max. flow system pressure (bar)                     | 3.5                                                           |
| Heat transfer fluid built-in reservoir capacity (L) | 35                                                            |
| Circulation system connection ports                 | 1"                                                            |
| Temperature probes                                  | PT-100 – temperature control<br>PT-100 – temperature exterior |
| Temperature control                                 | Microprocessor PID                                            |
| Over temperature shut off                           | Built in                                                      |
| Power supply                                        | 3x400V / 50 Hz / 36A                                          |
| Wattage (W)                                         | 22000                                                         |
| Interface                                           | RS 232 / USB optional                                         |
| Weight (kg)                                         | ~250                                                          |
|                                                     |                                                               |