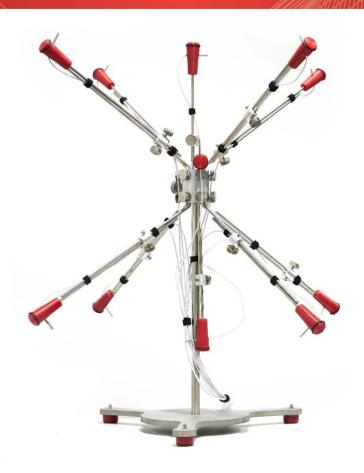

# **SPIDER**

Mounting System for Temperature Sensors in Temperature and Climatic Chambers

> SPIDER-600 SPIDER-1000

- o Secure mounting for up to 11 temperature sensors
  - o Adjustable stainless-steel mounting rods
    - o Insulated temperature sensor mounts

#### **Concept:**

The Spider facilitates flexible positioning of temperature sensors in climatic chambers. It simplifies the setup of chamber temperature tests, calibration and validation. It features eleven (11) sensor mounts made from flexible and insulating Silicone that isolates the temperature sensor from stainless-steel mounting rods.

The mounting rods are configured so that the user can position the temperature sensors in the top and bottom corners (8), as well as bottom, middle and top of the center line of the chamber. This configuration meets the requirements of climatic testing standards and guidelines such as EURAMET/cg/20, IEC60068, DKD-R 5-7 and NF X 15-140.