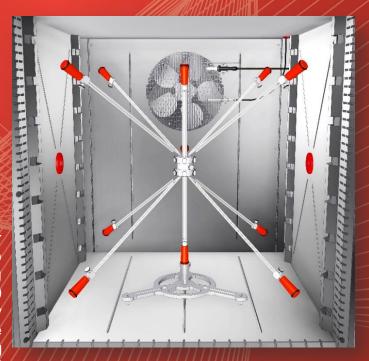

#### **Applications:**

- o Temperature and Climatic Chamber mapping
- o Chamber validation
- Chamber calibration
- o Uniformity studies

#### **Concept:**

The Spider facilitates flexible positioning of temperature sensors in climatic chambers. It simplifies the setup of chamber temperature tests, calibration and validation. It features eleven (11) sensor mounts made from flexible and insulating Silicone that isolates the temperature sensor from stainless-steel mounting rods.

The mounting rods are configured so that the user can position the temperature sensors in the top and bottom corners (8), as well as bottom, middle and top of the center line of the chamber. This configuration meets the requirements of climatic testing standards and guidelines such as EURAMET/cg/20, IEC60068, DKD-R 5-7 and NF X 15-140.