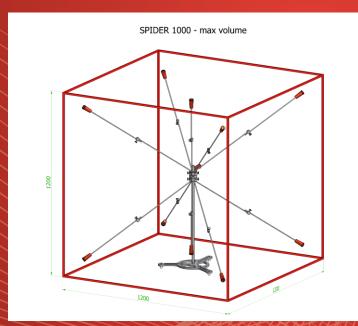

## Two versions of the Spider are available:

SPIDER 600 - max volume

SPIDER 600 - min volume