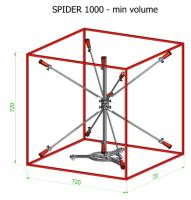

## Two versions of the Spider are available:

SPIDER 600 - max volume

SPIDER 600 - min volume